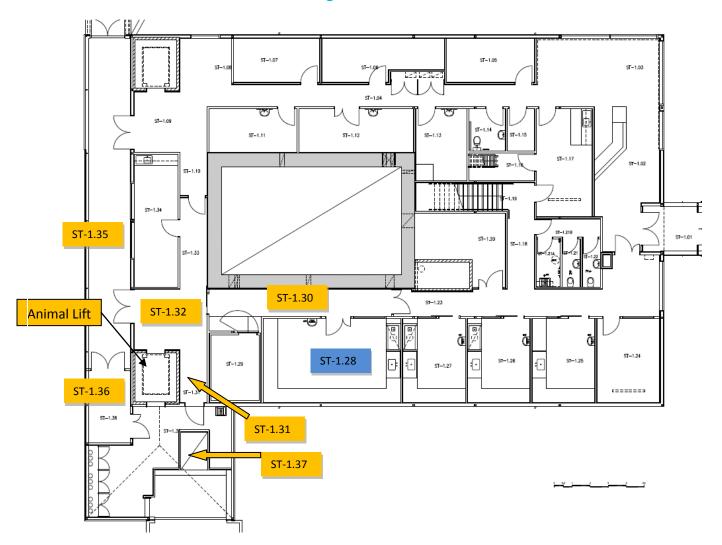

# First Floor Plan of Satellite Building

## Animal Lift and Transfer Corridors:

| Animal Lift & ST-1.32 | Animal Lift and Delivery Corridor               |
|-----------------------|-------------------------------------------------|
| ST-1.31 & ST-1.37     | Delivery door and Loading Dock                  |
| ST-1.35               | IMBL-MBI link corridor                          |
| ST-1.36               | Trolley Bay (and continuation of link corridor) |
| ST-1.30               | Surgery corridor                                |

## Animal Procedure Room:

|--|