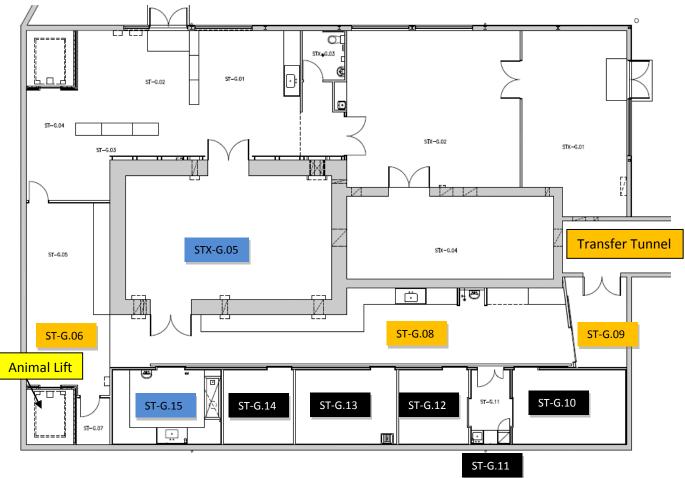

# **Ground Floor Plan of Satellite Building**

## Animal Holding Rooms:

| ST-G.10 | PC1 Holding Room 1  |
|---------|---------------------|
| ST-G.11 | PC1 antechamber     |
| ST-G.12 | PC1 Rodent Room 2   |
| ST-G.13 | Large Animal Room 3 |
| ST-G.14 | Rodent Room 4       |

#### Animal Transfer Corridors & Lift:

| Animal Lift (Western Corner) & ST-G.06 | Animal Lift and surrounds |
|----------------------------------------|---------------------------|
| ST-G.08                                | Animal Holding Corridor   |
| ST-G.09 & Transfer Tunnel (NBX-G.14)   | Antechamber & Tunnel      |

#### **Animal Procedures Rooms:**

| ST-G.15  | Surgery 1 |
|----------|-----------|
| STX-G.05 | 3B Hutch  |