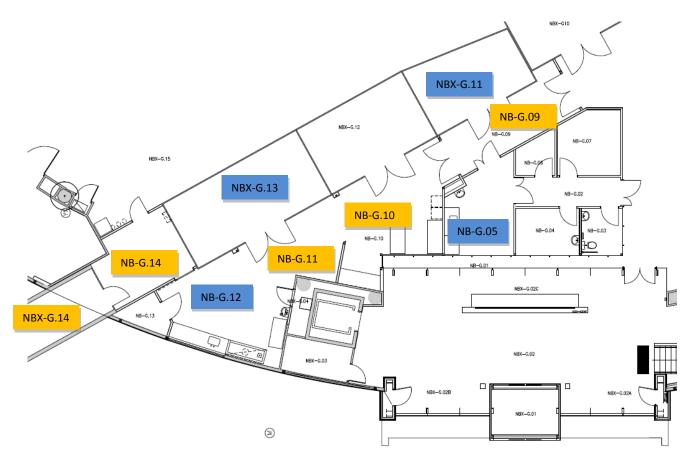

# Ground Floor Plan of Near Beam Surgery/Preparation Area

#### **Animal Transfer Corridors:**

| NBX-G.14 & NB-G.14 | Transfer Tunnel and antechamber 2 |
|--------------------|-----------------------------------|
| NB-G.11 & NB-G.10  | Corridor & Control Area           |
| NB-G.09            | 1B corridor                       |

#### **Animal Procedures Rooms:**

| NB-G.12  | NBSPA Surgery and short-term rodent holding |
|----------|---------------------------------------------|
| NBX-G.13 | 2B Hutch                                    |
| NBX-G.11 | 1B Hutch                                    |
| NB-G.05  | Preparation Room                            |